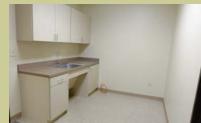

#### SUITE FEATURES

- 1,033 Rentable Square Feet
- Four Offices with Reception, Break Area, Open-area / Alcove.
- Recently Re-Painted
- Natural Stone Entry & Other Upgrades

### **BUILDING FEATURES**

- 485 + Underground Parking Spaces
- Free On-site Fitness Facility
- Tenant Break Area with Kitchen
- Free Tenant Conference Room
- Extensive LED Lighting Retrofit
- Multiple Fiber Optic Providers