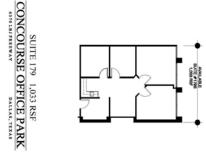

### 6370 LBJ, SUITE 179

#### SUITE FEATURES

- 1,033 Rentable Square Feet
- Four Offices with Reception, Break Area, Open-area / Alcove.
- Recently Re-Painted
- Natural Stone Entry & Other Upgrades